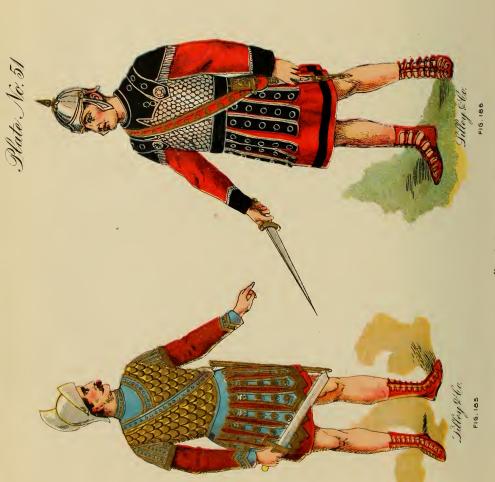

# OFFICERS ROBES-Plate No. 3.

FIS. 57.

FIG. 56.

FIG. 58.

| 300 Robe, wool faced cashmere, full lined, ornamental satin trim \$17.75 mings                                                  | 301 Robe, fine wool faced cashmere, full lined, ornamental satin trimmings mings, same material 2 60 1149 Headdress, same material 2 60 1838 Sandals 25 95 | 302 Robe, all-wool merino, full lined. ornamental satin trimmings                                                              | 303 Robe, fine all-wool merino, full lined, ornamental satin trim.       \$20 65         1150 Headdress, same material       2 80         1338 Sandals       175 | 304 Robe, silk finished velvet, full lined, ornamental satin trim.       \$22.80         mings       \$25.80         1151 Headdress, same material       \$25.138         1338 Sandals       \$27.80 | 305 Robe, fine silk finished velvet,           full lined, ornamental satin trim,         \$25 70           mings         32 75           1151 Headdress, same material         3 25           1338 Sandals         175 | 306 Robe. satin or cloth, full lined,           0 ornamental satin trimming         .532 80           1151 Headdress, same material         3 25           1338 Sandals | 307 Robe, silk plush, full lined, or-namental satin trimming \$37 70 11513, Headdress, same material \$175 1338 Sandals          |
|---------------------------------------------------------------------------------------------------------------------------------|------------------------------------------------------------------------------------------------------------------------------------------------------------|--------------------------------------------------------------------------------------------------------------------------------|------------------------------------------------------------------------------------------------------------------------------------------------------------------|------------------------------------------------------------------------------------------------------------------------------------------------------------------------------------------------------|-------------------------------------------------------------------------------------------------------------------------------------------------------------------------------------------------------------------------|-------------------------------------------------------------------------------------------------------------------------------------------------------------------------|----------------------------------------------------------------------------------------------------------------------------------|
| 290 Robe, wool faced cashmere, full lined, trimmed with applique\$22 20 1143 Headdress, same material 2 50 1338 Sandals \$26 45 | 291 Robe, fine wool faced cashmere, full lined, trimmed with applique                                                                                      | 292 Robe, all-wool merino, full lined,<br>trimmed with applique\$24 80<br>1144 Headdress, same material 2 75<br>1338 Sandals   | 293 Robe, fine all-wool merino, full lined, trimmed with applique\$25 75 1144 Headdress, same material 2 75 1338 Sandals 1 75                                    | 294 Robe, silk finished velvet, full lined, trimmed with applique\$26 40 1145 Headdress, same material 3 20 1338 Sandals 1.75                                                                        | 295 Robe, fine silk finished velvet, full lined, trimmed with applique\$31 40 l145 Headdress, same material 3 20 l338 Sandals                                                                                           | 296 Robe, satin or cloth, full lined,         trimmed with applique       \$34 80         1145 Headdress, same material       3 20         1338 Sandals       175       | 297 Robe, silk plush, full lined, trim.  med with applique                                                                       |
| 280 Robe, wool faced cashmere, full lined, satin and lace trimmings, 8 50 1125 Headdress, same material 1 25 1337 Sandals 1 50  | 281 Robe, fine wool faced cashmere, full lined, satin and lace trimming                                                                                    | 282 Robe, all-wool merino, full lined, satin and lace trimming\$10 60 1126 Headdress, same material 135 1337 Sandals 1126 1345 | 283 Robe, fine all-wool merino, full lined, satin and lace trimmings.\$13.75 1126 Headdress, same material 150 1337 Sandals \$16.60                              | 284 Robe, silk finished velvet, full lined, satin and lace trimmings.\$15 75 1127 Headdress, same material 1 50 1337 Sandals 150                                                                     | 285 Robe, fine silk finished velvet, full lined, satin and lace trimmings. \$19.00 1127 Headdress, same material 1 50 1337 Sandals                                                                                      | 286 Robe, satin, or cloth lined, satin and lace trimmings                                                                                                               | 287 Robe, silk plush, full lined, satin<br>and lace trimmings\$23 75<br>1127½ Headdress, same material 2 25<br>1337 Sandals 1 50 |

"Me make thise goods precisely as illustrated."